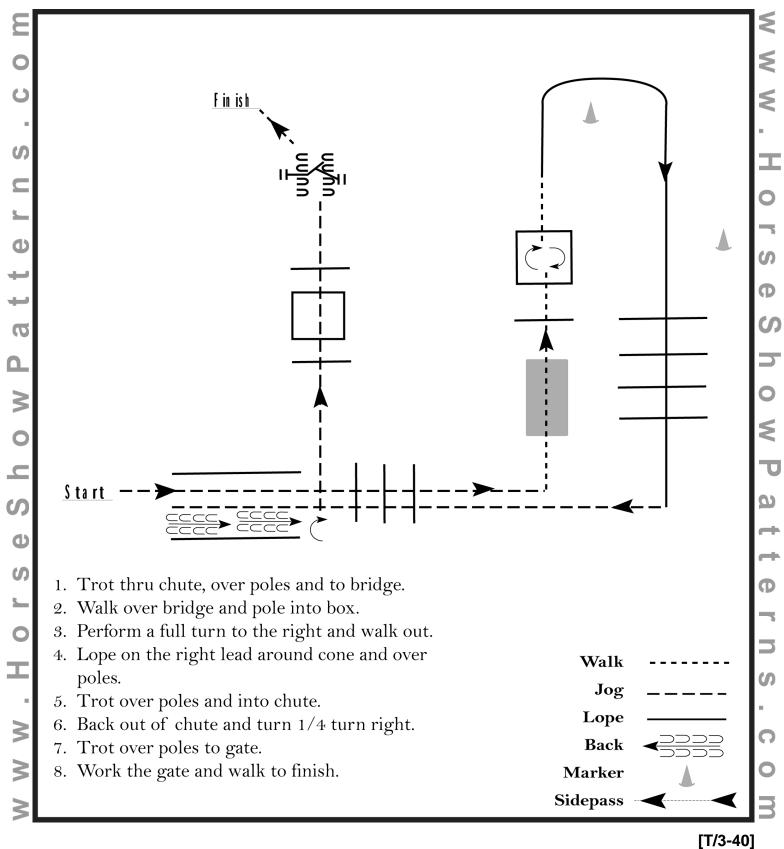

|
| NRHA SBH Open / AQHA Junior Open / All Breed Junior Open | #6         |
| Reining Jackpot                                          | ???        |
| AQHA Ranch Riding Open / All Breed Ranch Riding Open     | #2         |
| AQHA Western Riding Open / All Breed Western Riding Open | #1         |

#### Showmanship At Halter Youth (AQHA)

Show Date: 2017



### Pattern Provided by:

#### Showmanship At Halter Amateur / Open (AQHA / All Breed)

Show Date: 2017



### Pattern Provided by:

#### Trail Youth (AQHA / All Breed)

Show Date: 2017



## Pattern Provided by:

Polish Quarter Horse Association

[T/1-6]

#### Trail Amateur (AQHA / All Breed)

Show Date: 2017



## Pattern Provided by:

[T/2-7]

Polish Quarter Horse Association

C

ທ

### Trail Open (AQHA / All Breed)

Show Date: 2017



### Pattern Provided by:

#### Western Horsemanship Youth (AQHA / All Breed)

Show Date: 2017



### Pattern Provided by:

[WH/1-25]

#### Western Horsemanship Amateur / Open (AQHA / All Breed)

Show Date: 2017

C

ທ

Ð

a t t

ShowP

Φ

ທ

ww.Hor



### Pattern Provided by:

Polish Quarter Horse Association

[WH/2-11]