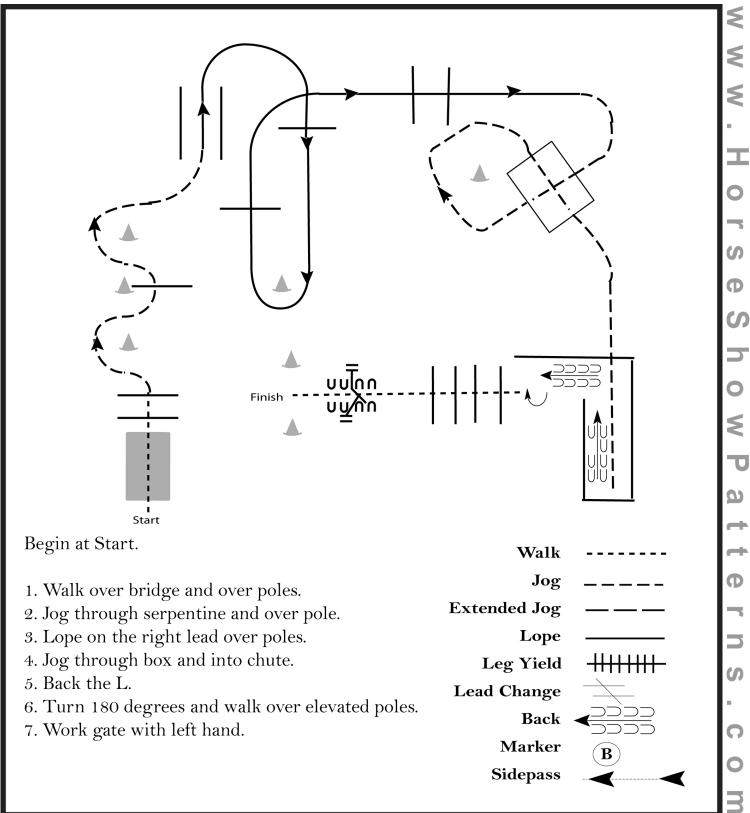

der / All Breed Youth 13&Under           | (AQHA) #14 |
| NRHA Rookie lvl 1                                        | #6         |
| NRHA SBH Open / AQHA Junior Open / All Breed Junior Open | #6         |
| Reining Jackpot                                          | ???        |
| AQHA Ranch Riding Open / All Breed Ranch Riding Open     | #2         |
| AQHA Western Riding Open / All Breed Western Riding Open | #1         |

#### Showmanship At Halter Youth (AQHA)

Show Date: 2017



### Pattern Provided by:

#### Showmanship At Halter Amateur / Open (AQHA / All Breed)

Show Date: 2017



### Pattern Provided by:

#### Trail Youth (AQHA / All Breed)

Show Date: 2017



## Pattern Provided by:

Polish Quarter Horse Association

[T/1-6]

#### Trail Amateur (AQHA / All Breed)

Show Date: 2017



## Pattern Provided by:

[T/2-7]

Polish Quarter Horse Association

C

ທ

### Trail Open (AQHA / All Breed)

Show Date: 2017



### Pattern Provided by:

#### Western Horsemanship Youth (AQHA / All Breed)

Show Date: 2017



### Pattern Provided by:

[WH/1-25]

#### Western Horsemanship Amateur / Open (AQHA / All Breed)

Show Date: 2017

C

ທ

Ð

a t t

ShowP

Φ

ທ

ww.Hor



### Pattern Provided by:

Polish Quarter Horse Association

[WH/2-11]